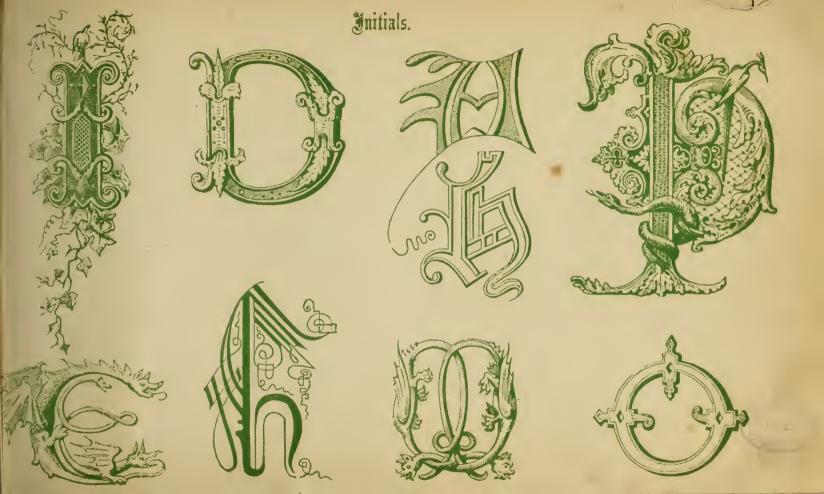

#### Initials.

Initials.

15th Century.

FABGOARGIR LMNOPORS6U abroefahiklmnopyr Stuuwfn3 IJ

X 234867

29FB67800 9TH CENTURY

12TH CENTURY.

1234507890